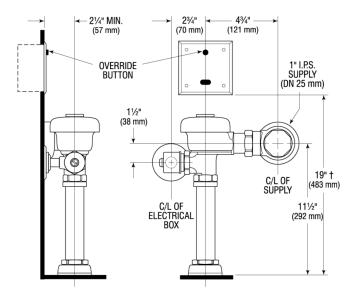

## **ROUGH-IN**

Sloan 10500 Seymour Ave, Franklin Park, IL 60131 Phone: 800.982.5839 • Fax: 800.447.8329 • sloan.com