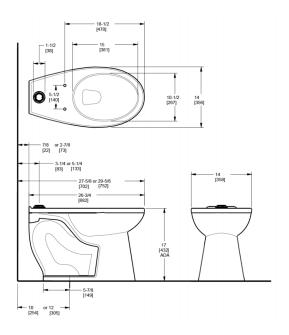

# FIXTURE FEATURES

- White Vitreous China
- Elongated bowl
- Floor mounted, floor outlet
- Siphon jet flushing action achieves 1000g Map score when used with any Sloan flushometer
- Water spot area: 10<sup>1</sup>/<sub>8</sub>" x 9<sup>3</sup>/<sub>8</sub>" (26 cm x 24 cm)
- 1<sup>1</sup>/<sub>2</sub>" I.P.S. top spud inlet
- 2<sup>1</sup>/<sub>8</sub>" fully glazed trapway
- Closet bolts and caps included
- Toilet seat not included
- Static load rating of 1000 lbs. (See Notes)

### DETAILS

- Flush Volume: 1.6 gpf (6.0 Lpf)
- Nominal Dimensions: 26 <sup>3</sup>/<sub>4</sub>" × 14" × 17" (679 × 356 × 432mm)