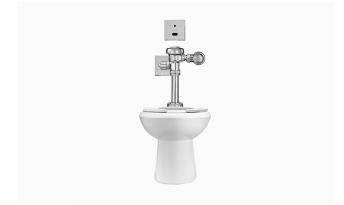

## DESCRIPTION

ST-2029 Water Closet and SLOAN 111 ESS Flushometer.

### COMPONENTS

- Flushometer: Code 3770000
- Water Closet: Code 2102029

### DETAILS

- Flush Volume: 1.6 gpf (6.0 Lpf)
- Nominal Dimensions: 26 <sup>3</sup>/<sub>4</sub>" × 14" × 17" (679 × 356 × 432mm)